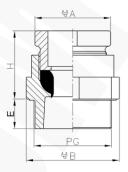

# NOTE!

- gland and nut in a kit;
- other colours on request.

(

| ı |       | Туре      | Index Ergom       | E    | Н  | For spanner A | For spanner B | PG thread | Cable external diameter [mm] | Quantity in package [pcs] |
|---|-------|-----------|-------------------|------|----|---------------|---------------|-----------|------------------------------|---------------------------|
|   | DP 16 | (100 PCS) | E03DK-01010100501 | 9,0  | 20 | 24            | 27            | PG16      | 11,0÷14,0                    | 100                       |
|   | DP 29 | (50 PCS)  | E03DK-01010100701 | 12,0 | 28 | 41            | 41            | PG29      | 18,0÷25,0                    | 50                        |