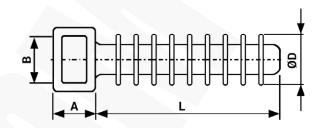

## NOTE!

The mounting hole diameter must be adapted to floor material properties.

| Туре             | Index Ergom       | A   | В    | D  | L  |
|------------------|-------------------|-----|------|----|----|
| D 10 (100 PCS)   | E01EM-01100100100 | 6,5 | 9,2  | 10 | 37 |
| D 10/8 (100 PCS) | E01EM-01100100001 | 6,0 | 10,2 | 8  | 32 |