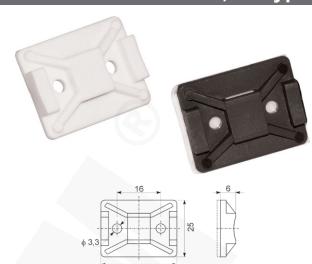

# Fasteners, E8 type

#### **FEATURES & BENEFITS**

reliable fastening of bundle to enclosure, e.g. with cable tie

wide range of solutions for various ambient conditions and floor types

## **MECHANICAL DATA**

| Material             | polyamide 6 |  |
|----------------------|-------------|--|
| Halogen-free         | yes         |  |
| Max. tape width [mm] | 8           |  |

# NOTE!

Static load approximated for 20 °C. For minimal and maximum temperatures, the load will be lower. For "S" version, V0 flammability data does not apply to self-adhesive tapes.

| Туре             | Index Ergom       | Installation            | Colour | Operating<br>temperature [°C] | Max. static<br>load [g] | Application in buildings |
|------------------|-------------------|-------------------------|--------|-------------------------------|-------------------------|--------------------------|
| E8 (100 PCS)     | E01EM-01020100100 | by screwing             | white  | -40 ÷ +80                     |                         | indoors and outdoors     |
| E8S (100 PCS)    | E01EM-01020100300 | self-adhesive fastening | white  | -30 ÷ +60                     | 220                     | indoors                  |
| E8V0 (100 PCS)   | E01EM-01020100200 | by screwing             | black  | -40 ÷ +80                     |                         | indoors and outdoors     |
| E8S V0 (100 PCS) | E01EM-01020100400 | self-adhesive fastening | black  | -30 ÷ +60                     | 220                     | indoors                  |
| E8RA (100 PCS)   | E01EM-01020100500 | by screwing             | white  | -30 ÷ +100                    |                         |                          |
| E8HT (100 PCS)   | E01EM-01020100600 | by screwing             | white  | -40 ÷ +120                    |                         |                          |