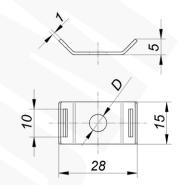

## **MECHANICAL DATA**

| Material                   | stainless steel 304 type according to AISI/ASTM |  |
|----------------------------|-------------------------------------------------|--|
| Operating temperature [°C] | -80 ÷ +500                                      |  |
| Max. tape width [mm]       | 9,5                                             |  |

100

| Туре              | Index Ergom       | D   |
|-------------------|-------------------|-----|
| ES 10/4 (100 PCS) | E01EM-01010400101 | 4,2 |
| ES 10/6 (100 PCS) | E01EM-01010400201 | 6,2 |

www.ergom.com