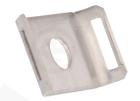

## Fasteners, ES 10

## **FEATURES & BENEFITS**

| $\checkmark$ | stainless steel components for bundle fitting                                |
|--------------|------------------------------------------------------------------------------|
| $\checkmark$ | reliable fastening of bundle to enclosure, e.g. with screw and TSB cable tie |
| $\checkmark$ | for difficult climatic or environmental conditions                           |

## **MECHANICAL DATA**

| Material                   | stainless steel 304 type according to AISI/ASTM |  |
|----------------------------|-------------------------------------------------|--|
| Operating temperature [°C] | -80 ÷ +500                                      |  |
| Max. tape width [mm]       | 9,5                                             |  |