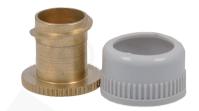

## Grounding insert, WE type

## **FEATURES & BENEFITS**

ensures galvanic connection of WO, WO.S and WOT conduits with MWO glands

Used when an electrical connect between the gland and conduit is required. The original insert must be removed from the gland and replaced with the grounding insert. The insert is delivered separately to be replaced by the customer.