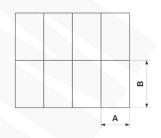

## MECHANICAL DATA

| Material                           | self-adhesive PVC foil |  |
|------------------------------------|------------------------|--|
| Operating temperature [°C]         | -30 ÷ +70              |  |
| Background colour                  | white                  |  |
| The color of the sign              | black                  |  |
| Number of markers on 1 plate [pcs] | 36                     |  |
| No. of plates in packaging [pcs]   | 10                     |  |
|                                    |                        |  |
| DIMENSIONS                         |                        |  |

| Α | 20 |  |
|---|----|--|
| В | 40 |  |

NOTE!

| Туре            | Index Ergom       | Sign                             |
|-----------------|-------------------|----------------------------------|
| ZST 25*40/CY    | E04ZP-02031112100 | Zestaw znaków (0÷9)              |
| ZST 25*40/DL    | E04ZP-02031112200 | Zestaw znaków (A÷Z; Ł,Q, Ą, Ę,Ż) |
| ZST 25*40/DL-EU | E04ZP-02031112300 | Zestaw znaków (A÷Z)              |