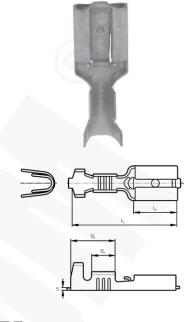

# **MECHANICAL DATA**

| Material | brass      |
|----------|------------|
| Surface  | tin-plated |
| Size     | 6,3 x 0,8  |

## **CROSS-SECTIONS**

## **DIMENSIONS**

| s                     | 0,35 |  |
|-----------------------|------|--|
| L <sub>1</sub>        | 20,0 |  |
| L <sub>2</sub>        | 7,7  |  |
| <b>a</b> <sub>1</sub> | 7,8  |  |
| <b>a</b> <sub>2</sub> | 4,0  |  |