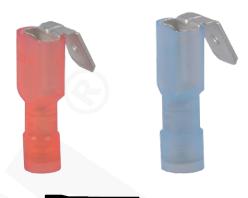

# Fully insulated piggyback female push-on connectors, NWCI type

### **FEATURES & BENEFITS**

female push-on connector with male push-on connector with long polyamide insulating sleeve, with Cu sleeve inside, for double crimping

insulating sleeve: enhances resistance to vibrations, mitigates short-circuit risk, facilitates cable installation

sleeve colours facilitate cross-section identification

to operate in wider temperature ranges than terminals with PVC insulation

## **DIMENSIONS**

| L,             | 21,5 |  |
|----------------|------|--|
| L <sub>2</sub> | 8,0  |  |
| С              | 8,2  |  |

| Туре                       | Index Ergom       | Cross-section [mm²] | Insulation colour | d   | Weight [kg] |
|----------------------------|-------------------|---------------------|-------------------|-----|-------------|
| NWCI 6,3-1/0,8 (100 PCS)   | E10KN-03010700101 | 0,75÷1              | red               | 1,7 | 0,14        |
| NWCI 6,3-2,5/0,8 (100 PCS) | E10KN-03010700201 | 1,5÷2,5             | blue              | 2,3 | 0,18        |