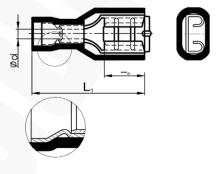

## **DIMENSIONS**

| L,             | 21,5 |  |
|----------------|------|--|
| L <sub>2</sub> | 8,0  |  |
| С              | 8,2  |  |

| Туре                       | Index Ergom       | Cross-section [mm²] | Insulation colour | d   | Weight [kg] |
|----------------------------|-------------------|---------------------|-------------------|-----|-------------|
| NWCI 6,3-1/0,8 (100 PCS)   | E10KN-03010700101 | 0,75÷1              | red               | 1,7 | 0,14        |
| NWCI 6,3-2,5/0,8 (100 PCS) | E10KN-03010700201 | 1,5÷2,5             | blue              | 2,3 | 0,18        |