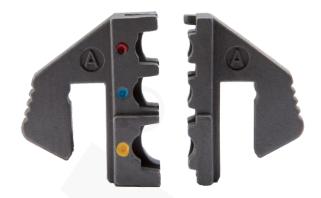

## Dies with fast click lock fastening

## **FEATURES & BENEFITS**

Dies with fast-click lock fastening; replacement without any tools (e.g. screwdriver, Allen wrench, etc.)

separate crimping socket for each cable cross-section

crimping shape: "trapeze", "notch", "oval", "wrapped" - depending on selected die

## **MECHANICAL DATA**

Length [mm] 35

| Туре         | Index Ergom       | Socket code no. | Cable cross-section [mm²] | Terminal group         | Crimping shape        | Weight |
|--------------|-------------------|-----------------|---------------------------|------------------------|-----------------------|--------|
| M-B-N 1,5-10 | E06PZ-03130520301 | 1               | 1-1,5                     | KO, KW, KI,<br>KOR, KL | indent                | 0,05   |
|              |                   | 2               | 2,5                       |                        |                       |        |
|              |                   | 3               | 6                         |                        |                       |        |
|              |                   | 4               | 10                        |                        |                       |        |
| M-D-T 0,5-4  | E06PZ-03130520501 | 1               | 0,5                       | HERHN, HI<br>ERHL, HIG | trapezoid             | 0,065  |
|              |                   | 2               | 0,75                      |                        |                       |        |
|              |                   | 3               | 1                         |                        |                       |        |
|              |                   | 4               | 1,5                       |                        |                       |        |
|              |                   | 5               | 2,5                       |                        |                       |        |
|              |                   | 6               | 4                         |                        |                       |        |
| M-G2-RJ6     | E06PZ-03130520801 | 1               | RJ 11 6P                  | RJ                     | connector, RJ 11 type | 0,07   |