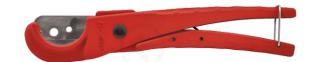

## Shears, NKO 36 type

## **FEATURES & BENEFITS**

V

cutting rubbed pipes at required quality of edge cutting

good tool blade routing between pipe notches

shears can be locked in closed position

## **LOGISTIC DATA**

| Туре        | NKO 36            |
|-------------|-------------------|
| Index Ergom | E02KK-09010400201 |
| Weight [kg] | 0,164             |

Shears are designed to cut plastic crimped tubes (polyamide, PVC, polyethylene) such as WT, RK, RKR, covered by the Ergom offer. Cutting is performed by slightly rotating the tube. Cutting is recommended along the notch bottom as the tool blade is guided better between notches. Shears are blocked in a closed position. Body material: Al alloy.

## **MECHANICAL DATA**

| Max. diameter of the pipe to be cut [mm] | 36  |  |
|------------------------------------------|-----|--|
| DIMENSIONS                               |     |  |
| Length [mm]                              | 212 |  |