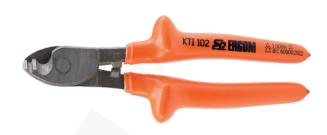

## **Cutter, KTI 102 1000 V**

## **FEATURES & BENEFITS**

V

cutter with double-layer grip insulation, 1,000 V

**V** 

profiled blades facilitate cutting of Al and Cu cables up to  $\varnothing$  10 mm

easy cutting at minimum cable conductor deformation