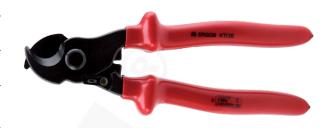

## **FEATURES & BENEFITS**

cutter with double-layer grip insulation, 1,000 V

blades designed for cutting Al cables up to Ø 20 mm and Cu cables up to Ø 16 mm

easy cutting at minimum cable conductor deformation, even surfaces of cables being cut off