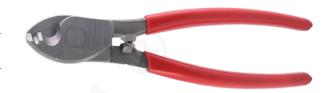

## **FEATURES & BENEFITS**

profiled blades facilitate cutting of Al and Cu cables up to  $\varnothing$  8 mm

easy cutting at minimum cable conductor deformation, even surfaces of cables being cut off

low-cost version

## LOGISTIC DATA

| Туре        | KT 101            |
|-------------|-------------------|
| Index Ergom | E06NC-01030200201 |
| Weight [kg] | 0,2               |

## **MECHANICAL DATA**

| CUTTING OFF                  | Max. cross-section of cut off cable [mm²] | Max. diameter of cut off cable [mm] |
|------------------------------|-------------------------------------------|-------------------------------------|
| Single-wire aluminium cables | 16                                        | 8                                   |
| Single-wire copper cables    | 16                                        | 8                                   |