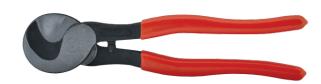

## **FEATURES & BENEFITS**

profiled blades facilitate cutting of Al cables up to Ø 20 mm and Cu cables up to Ø 16 mm

easy cutting at minimum cable conductor deformation, even surfaces of cables being cut off

## LOGISTIC DATA

| Туре        | KT 105            |
|-------------|-------------------|
| Index Ergom | E06NC-01030550101 |
| Weight [kg] | 0,5               |

## **MECHANICAL DATA**

| CUTTING OFF                  | Max. cross-section of cut off cable [mm²] | Max. diameter<br>of cut off cable<br>[mm] |
|------------------------------|-------------------------------------------|-------------------------------------------|
| Single-wire aluminium cables | 70                                        | 20                                        |
| Single-wire copper cables    | 50                                        | 16                                        |