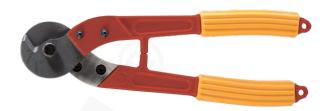

## **FEATURES & BENEFITS**

blades designed for cutting Cu cables up to Ø 12 mm and Al cables up to Ø 14 mm and steel cords up to Ø 5 mm

easy cutting at minimum cable conductor deformation, even surfaces of cables being cut off

## **LOGISTIC DATA**

| Туре        | SCC-60            |
|-------------|-------------------|
| Index Ergom | E06NC-01080100101 |
| Weight [kg] | 0,7               |

| Length [mm] | 320 |
|-------------|-----|

| CUTTING OFF                      | Max. cross-section<br>of cut off cable<br>[mm²] | Max. diameter of cut off cable [mm] |
|----------------------------------|-------------------------------------------------|-------------------------------------|
| Single-wire aluminium cables     | 70                                              | 14                                  |
| Single-wire copper cables        | 50                                              | 12                                  |
| Flexible steel ropes (28÷42 HRC) | -                                               | 5                                   |
| Soft steel rods (max. 28 HRC)    | -                                               | 7                                   |