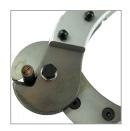

## **FEATURES & BENEFITS**

blades designed for cutting Cu cables up to Ø 12 mm and Al cables up to Ø 14 mm and steel cords up to Ø 5 mm

easy cutting at minimum cable conductor deformation, even surfaces of cables being cut off