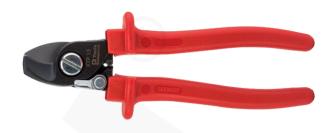

## Professional cutter, KTP 15 type

## **FEATURES & BENEFITS**

 $\checkmark$ 

profiled blades designed for cutting Al and Cu cables up to  $\varnothing$ 

easy cutting at minimum cable conductor deformation, even surfaces of cables being cut off

one-handed tool operation