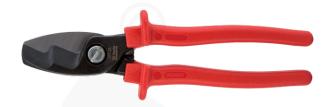

## Professional cutter, KTP 20 type

## **FEATURES & BENEFITS**

 $\checkmark$ 

profiled blades designed for cutting Al and Cu cables up to  $\ensuremath{\mathcal{O}}$  20 mm

easy cutting at minimum cable conductor deformation, even surfaces of cables being cut off

one-handed tool operation