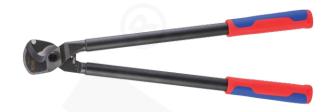

## Professional cutter, KTP 27 type

## **FEATURES & BENEFITS**

profiled blades designed for cutting Al cables up to Ø 27 mm and Cu cables up to Ø 22 mm

easy cutting at minimum cable conductor deformation, even surfaces of cables being cut off