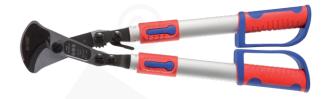

## Professional cutter, KTP 38 T type

## **FEATURES & BENEFITS**

profiled blades designed for cutting Al cables up to  $\varnothing$  38 mm and Cu cables up to  $\varnothing$  32 mm, at minimum deformation of cable conductors being cut

equipped with make-shift grip facilitating cutting off elements in confined spaces, and its adjustable length limits force necessary to perform cutting operations

## **LOGISTIC DATA**

| Туре        | KTP 38 T          |
|-------------|-------------------|
| Index Ergom | E06NC-01040400201 |
| Weight [kg] | 2                 |

| Length [mm] | 570-770 |  |
|-------------|---------|--|