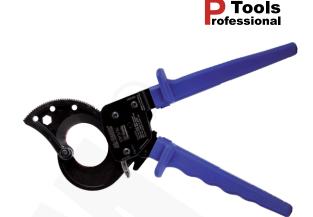

## Professional ratched cable cutter, KTP KTP 3/34 type

## **FEATURES & BENEFITS**

profiled blades designed for cutting Al and Cu cables up to Ø 34 mm

cutter gear drive decreases power necessary for cutting operations

opened cutting head ensures initial blade movement

blade can be retracted during each cutting operation stage