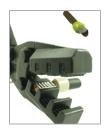

# **Crimping tool, PZ150H/120-150**

#### **FEATURES & BENEFITS**

V

crimping tool for "toothed trapeze" crimping of cord end terminals

separate crimping sockets for each cross-section

ratched mechanism ensures repeatability of terminal crimping results

two-handed operation required