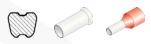

## **CRIMPING**

| Socket code no. | Cable cross-section [mm²] | Terminal<br>group      | Crimping shape       |
|-----------------|---------------------------|------------------------|----------------------|
| 1               | 25                        |                        |                      |
| 2               | 35                        | HERHN, HI<br>ERHL. HIG | trapezoid with fangs |
| 3               | 50                        | ,                      | 9-                   |