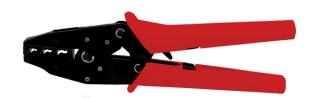

## **FEATURES & BENEFITS**

V

crimping tool for "toothed trapeze" crimping of cord end terminals

separate crimping sockets for each cross-section

ratched mechanism ensures repeatability of terminal crimping results

## LOGISTIC DATA

| Туре        | PZ50/25-50/       |
|-------------|-------------------|
| Index Ergom | E06PZ-01020500101 |
| Weight [kg] | 0,6               |

| Mechanism type | Standard |
|----------------|----------|
| Length [mm]    | 225      |