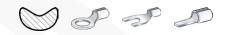

### CRIMPING

| Socket code no. | Cable cross-section [mm²] | Terminal<br>group      | Crimping<br>shape |  |
|-----------------|---------------------------|------------------------|-------------------|--|
| 1               | 0,5-1                     | -<br>- KO, KW, KI<br>- | indent            |  |
| 2               | 1,5                       |                        |                   |  |
| 3               | 2,5                       |                        |                   |  |
| 4               | 4-6                       |                        |                   |  |