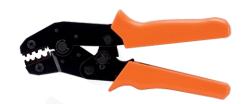

# Crimping tool, WK 6/0,5-6

#### **FEATURES & BENEFITS**

ratched mechanism ensures repeatability of terminal crimping results

## **MECHANICAL DATA**

| Mechanism type | Standard |
|----------------|----------|
| Length [mm]    | 190      |