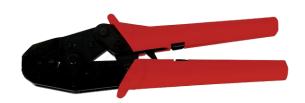

## Crimping tool, WZ 10 I/1-6

## **FEATURES & BENEFITS**

popular crimping tool for insulated terminals

separate crimping sockets for each cross-section; "oval" crimping shape

ratched mechanism ensures repeatability of terminal crimping results

## LOGISTIC DATA

| Туре        | WZ 10I/1-6        |
|-------------|-------------------|
| Index Ergom | E06PZ-03020100201 |
| Weight [kg] | 0,6               |

| Mechanism type | Standard |
|----------------|----------|
| Length [mm]    | 225      |