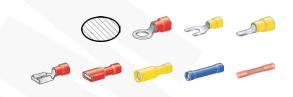

## **CRIMPING**

| Socket code no. | Cable cross-section [mm²] | Terminal group                                              | Crimping shape |
|-----------------|---------------------------|-------------------------------------------------------------|----------------|
| 1               | 1                         | KOI, KWI, KII, KLI, NI, WI, GI, NCI, WCI, GCI (PA, PC, PCV) |                |
| 2               | 1,5-2,5                   |                                                             | oval           |
| 3               | 4-6                       |                                                             |                |