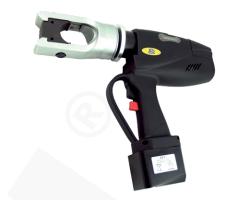

# Battery-powered hydraulic crimping tool, HO 2 EV

#### **FEATURES & BENEFITS**

V

crimping dies for HP system

side and front crimping head "inlet"

NI-MH battery, voltage: 14.4 V

pressure force: 120 kN