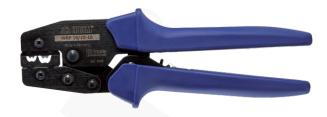

## Professional crimping tool, WRP 16/10-16

## **FEATURES & BENEFITS**

professional crimping tool for uninsulated terminals, precise dies included

separate crimping sockets for each cross-section; "double notch" crimping shape

ratched mechanism ensures repeatability of terminal crimping results

## LOGISTIC DATA

| Туре        | WRP 16/10-16      |
|-------------|-------------------|
| Index Ergom | E06PZ-03010300711 |
| Weight [kg] | 0,55              |

| Mechanism type | Standard |
|----------------|----------|
| Length [mm]    | 225      |