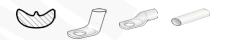

## **CRIMPING**

| Socket code no. | Cable cross-section [mm²] | Terminal<br>group             | Crimping shape |
|-----------------|---------------------------|-------------------------------|----------------|
| 1               | 10                        | <ul><li>Standard Cu</li></ul> | double notch   |
| 2               | 16                        |                               |                |