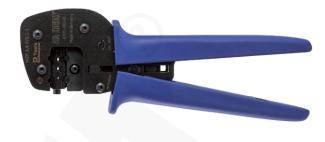

## Professional crimping tool, WZP 2.8 P/0.1-1

## **FEATURES & BENEFITS**

professional crimping tool with precise dies for connectors; separate socket for each cross-section

rectilinear die movement ensures very good crimping quality and "wrapped" crimping shape

ratched mechanism ensures repeatability of terminal crimping results

equipped with positioner for precise positioning of 2.8 mm connectors

## **LOGISTIC DATA**

| Туре        | WZP 2,8 P/0,1-1   |
|-------------|-------------------|
| Index Ergom | E06PZ-02020400311 |
| Weight [kg] | 0,65              |

| Mechanism type | Standard |
|----------------|----------|
| Length [mm]    | 220      |