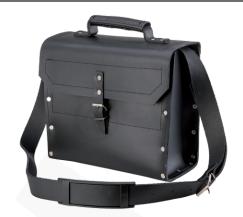

## LOGISTIC DATA

| Туре        | TES 303           |
|-------------|-------------------|
| Index Ergom | E06NR-05040102101 |

TES 303 tool bag made entirely of black leather (thickness: 2.5 - 2.7 mm). It is sewn and additionally strengthened with rivets, fastened with a buckle and provided with a handle (leather with PCV). 4 cm wide leather sling. The bottom of the bag is lined with Plexiglas covered with metal plates on both sides. Numerous tool holders inside.