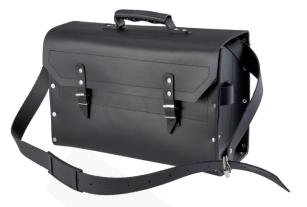

## LOGISTIC DATA

| Туре        | TES 310           |
|-------------|-------------------|
| Index Ergom | E06NR-05040102201 |

TES 310 tool bag made entirely of black leather (thickness: 2.5 - 2.7 mm). It is sewn and additionally strengthened with rivets, fastened with a buckle and provided with a handle (leather with PCV). 4 cm wide leather sling. The bottom of the bag is lined with Plexiglas covered with metal plates on both sides. Numerous tool holders inside.