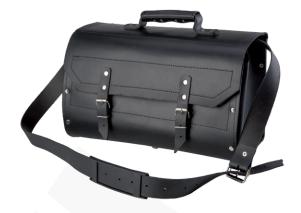

## **FEATURES & BENEFITS**

V

made of natural calfskin

internal holders facilitating tool transport

adjustable, wide support belt

## **LOGISTIC DATA**

| Туре        | TES 311           |  |
|-------------|-------------------|--|
| Index Ergom | E06NR-05040102301 |  |

TES 311 tool bag made entirely of black leather (thickness: 2.5 - 2.7 mm). It is sewn and additionally strengthened with rivets, fastened with a buckle and provided with a handle (leather with PCV). 4 cm wide leather sling. The bottom of the bag is lined with Plexiglas covered with metal plates on both sides. Numerous tool holders inside. The front part can be opened to provide additional tool holders.