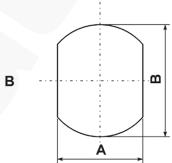

## NOTE!

Other sizes available on request.

| Туре      | Index Ergom       | Α    | В    | Spanner size | Central hole diameter [mm] | Draw screw  | Design |
|-----------|-------------------|------|------|--------------|----------------------------|-------------|--------|
| WK 22,5/A | E06WD-01020300100 | 22,5 | 3,0  | 17           | 10,5÷11                    | M10 x 11-80 | Α      |
| WK 22,5/B | E06WD-01020300300 | 18,5 | 22,5 | 17           | 10,5÷11                    | M10 x 10-80 | В      |
| WK 22,5/C | E06WD-01020300400 | 20,1 | 22,5 | 17           | 10,5÷11                    | M10 x 10-80 | С      |
| WK 30,5/A | E06WD-01020300200 | 30,5 | 3,0  | 22           | 16,5÷17                    | M16x1-100   | Α      |