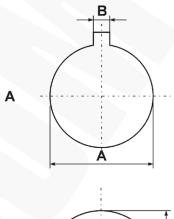

## NOTE!

Other sizes available on request.

| Туре      | Index Ergom       | Α    | В    | Spanner size | Central hole diameter [mm] | Draw screw  | Design |
|-----------|-------------------|------|------|--------------|----------------------------|-------------|--------|
| WK 22,5/A | E06WD-01020300100 | 22,5 | 3,0  | 17           | 10,5÷11                    | M10 x 11-80 | Α      |
| WK 22,5/B | E06WD-01020300300 | 18,5 | 22,5 | 17           | 10,5÷11                    | M10 x 10-80 | В      |
| WK 22,5/C | E06WD-01020300400 | 20,1 | 22,5 | 17           | 10,5÷11                    | M10 x 10-80 | С      |
| WK 30,5/A | E06WD-01020300200 | 30,5 | 3,0  | 22           | 16,5÷17                    | M16x1-100   | Α      |