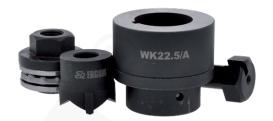

## Manual punching die, WK...

## **FEATURES & BENEFITS**

V

blanking dies with manual drive, e.g. open-ended spanner, equipped with draw bolt

**V** 

thrust bearing used facilitates hole cutting operations

draw mandrel included