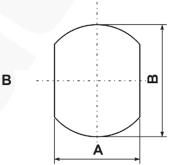

## NOTE!

Punching dies WKY - sold with MOLYKOTE 1000 thread paste.

Other sizes available on request.

| Туре       | Index Ergom       | Central hole diameter<br>[mm] | Draw mandrel | Design | A    | В    |
|------------|-------------------|-------------------------------|--------------|--------|------|------|
| WKY 22,5/A | E06WD-01060300100 | 10,5÷11                       | 3/8"/M10-96  | A      | 22,5 | 3    |
| WKY 22,5/B | E06WD-01060300300 | 10,5÷11                       | 3/8"/M10-96  | В      | 18,5 | 22,5 |
| WKY 22,5/C | E06WD-01060300400 | 10,5÷11                       | 3/8"/M10-96  | С      | 20,1 | 22,5 |
| WKY 30,5/A | E06WD-01060300200 | 16,5÷17                       | 3/4"/M16-120 | А      | 30,5 | 3    |