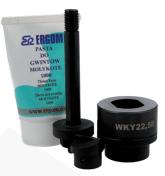

## Shaped punching dies, WKY...

## **FEATURES & BENEFITS**

| blanking dies for making holes in metal plates using hydraulic<br>blanking machine or head |
|--------------------------------------------------------------------------------------------|
| extensive assortment, other designs in line with client's needs                            |
| draw mandrel included                                                                      |

## NOTE!

Punching dies WKY - sold with MOLYKOTE 1000 thread paste.

Other sizes available on request.

| Туре       | Index Ergom       | Central hole diameter<br>[mm] | Draw mandrel | Design | A    | В    |
|------------|-------------------|-------------------------------|--------------|--------|------|------|
| WKY 22,5/A | E06WD-01060300100 | 10,5÷11                       | 3/8"/M10-96  | A      | 22,5 | 3    |
| WKY 22,5/B | E06WD-01060300300 | 10,5÷11                       | 3/8"/M10-96  | В      | 18,5 | 22,5 |
| WKY 22,5/C | E06WD-01060300400 | 10,5÷11                       | 3/8"/M10-96  | С      | 20,1 | 22,5 |
| WKY 30,5/A | E06WD-01060300200 | 16,5÷17                       | 3/4"/M16-120 | А      | 30,5 | 3    |