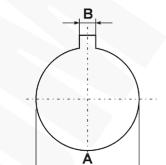

## NOTE!

Punching dies WKY - sold with MOLYKOTE 1000 thread paste.

Other sizes available on request.

| Туре       | Index Ergom       | Central hole diameter<br>[mm] | Draw mandrel | Design | A    | В    |
|------------|-------------------|-------------------------------|--------------|--------|------|------|
| WKY 22,5/A | E06WD-01060300100 | 10,5÷11                       | 3/8"/M10-96  | A      | 22,5 | 3    |
| WKY 22,5/B | E06WD-01060300300 | 10,5÷11                       | 3/8"/M10-96  | В      | 18,5 | 22,5 |
| WKY 22,5/C | E06WD-01060300400 | 10,5÷11                       | 3/8"/M10-96  | С      | 20,1 | 22,5 |
| WKY 30,5/A | E06WD-01060300200 | 16,5÷17                       | 3/4"/M16-120 | А      | 30,5 | 3    |