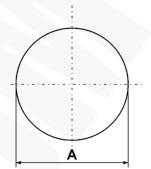

## NOTE!

Punching dies WY larger than 37,4 are sold in sets with MOLYKOTE 1000 thread paste.

Draw screws and mandrels sold separately.

Autres dimensions disponibles sur demande.

| Туре       | Index Ergom       | Central hole diameter<br>[mm] | Rubber gland, BDE type | Draw mandrel                                                      | А    |
|------------|-------------------|-------------------------------|------------------------|-------------------------------------------------------------------|------|
| WY 29      | E06WD-01060101800 | 10÷10,5                       | BDE 21                 | 3/8" / 3/8"-90                                                    | 29   |
| WY 40,5    | E06WD-01060102600 | 19,5÷20                       |                        | <sup>3</sup> ⁄ <sub>4</sub> " / <sup>3</sup> ⁄ <sub>4</sub> "-105 | 40,5 |
| WY 54/PG42 | E06WD-01060103600 | 19,5÷20                       |                        | ³⁄₄" / ³⁄₄"-105                                                   | 54   |