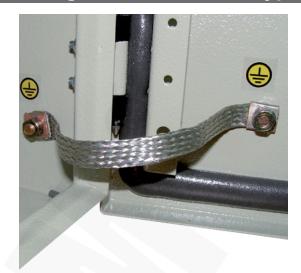

## Copper earthing connections, PU type

## **FEATURES & BENEFITS**

V

copper braided lines

V

high mechanical strength and flexibility

**V** 

for protective and/or equipotential connections

 $\checkmark$ 

## **MECHANICAL DATA**

Material

tin plated copper braided line with tin plated copper terminals