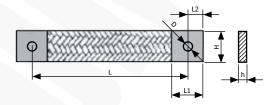

## NOTE!

On request, we make stranded copper earthing connections according to drawings.

| Туре     | Index Ergom       | Cross-section [mm²] | н  | D   | h   | L   | L1 | L2  |
|----------|-------------------|---------------------|----|-----|-----|-----|----|-----|
| PU620/6  | R30RS-04050000101 | 6                   | 16 | 6,5 | 2   | 200 | 17 | 5,6 |
| PU1017/6 | R30RS-04050000151 | 10                  | 16 | 6,5 | 2   | 170 | 17 | 5,6 |
| PU1620/8 | R30RS-04050000301 | 16                  | 19 | 8,5 | 3   | 200 | 19 | 10  |
| PU2520/8 | R30RS-04050000401 | 25                  | 20 | 8,5 | 3,5 | 200 | 20 | 10  |
| PU3520/8 | R30RS-04050000501 | 35                  | 20 | 8,5 | 4   | 200 | 20 | 10  |
| PU5020/8 | R30RS-04050000601 | 50                  | 28 | 8,5 | 4,5 | 200 | 28 | 14  |