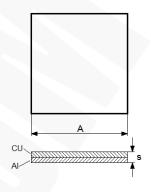

## **MECHANICAL DATA**

| Material         | Al-Cu    |  |
|------------------|----------|--|
| Surface          | uncoated |  |
| Thickness s [mm] | 1        |  |

## NOTE!

The possibility of manufacturing plates in other sizes.

| Туре                 | Index Ergom       | Dimension A [mm] |
|----------------------|-------------------|------------------|
| LMA 60x60 (12 PCS)   | R32RZ-03080001000 | 60x60            |
| LMA 80x80 (12 PCS)   | R32RZ-03080002000 | 80x80            |
| LMA 100x100 (12 PCS) | R32RZ-03080003000 | 100x100          |