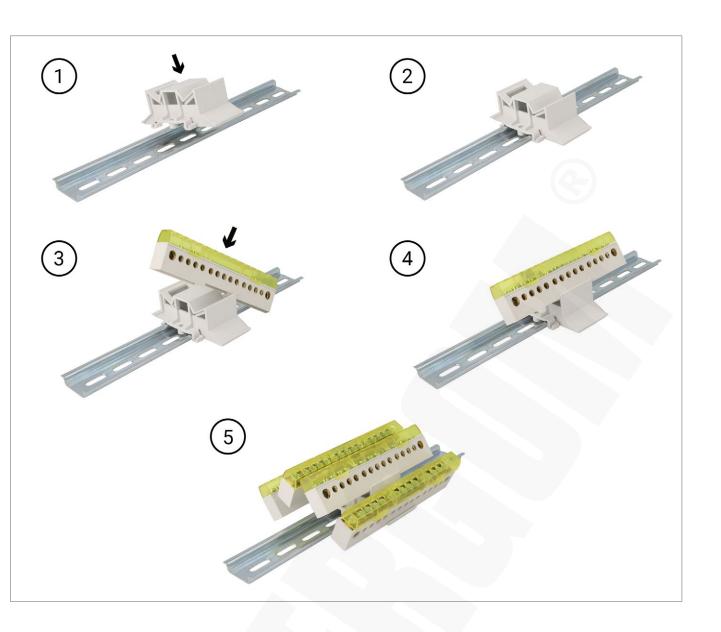

#### **FEATURES & BENEFITS**

mounting on TSE 35 rail or directly to the base

# **APPLICATION**

for installation 4 pieces of MZOI-...16/25 terminals on TSE 35 rail or directly to the base