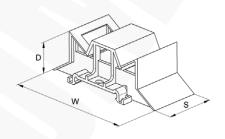

# **DIMENSIONS**

| D | 31 |  |
|---|----|--|
| S | 35 |  |
| W | 90 |  |

21/1/2025

21/1/2025