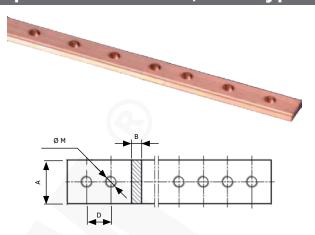

## NOTE!

On request, we can provide tin plated busbars.

| Туре       | Index Ergom       | А  | В | D  | ØM | Cross-section [mm²] | Weight [kg] |
|------------|-------------------|----|---|----|----|---------------------|-------------|
| PMG 12X4/2 | R32RZ-01020000101 | 12 | 4 | 18 | M5 | 48                  | 0,4         |
| PMG 15X4/2 | R32RZ-01020000201 | 15 | 4 | 20 | M6 | 75                  | 0,5         |
| PMG 20X5/2 | R32RZ-01020000601 | 20 | 5 | 20 | M6 | 100                 | 1,71        |
| PMG 25X5/2 | R32RZ-01020000701 | 25 | 5 | 20 | M6 | 125                 | 2,15        |
| PMG 30X5/2 | R32RZ-01020000801 | 30 | 5 | 25 | M6 | 150                 | 2,6         |
| PMG 50X5/2 | R32RZ-01020000901 | 50 | 5 | 25 | M8 | 250                 | 3,84        |