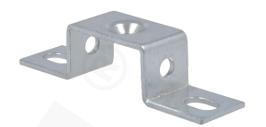

# TSE rail holder, UM-01 type

#### **FEATURES & BENEFITS**

 $\checkmark$ 

holders made of galvanised steel

holders for straight busbar installation

### **APPLICATION**

Installation of equipment on TSE rails.

### **MECHANICAL DATA**

| Screw    | M6 (not included) |
|----------|-------------------|
| Material | galvanized steel  |