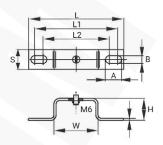

## **DIMENSIONS**

| DIMENSIONS |    |
|------------|----|
| L          | 82 |
| L1         | 70 |
| L2         | 56 |
| A          | 12 |
| В          | 7  |
| s          | 20 |
| w          | 35 |

| Туре              | Index Ergom       | н  | Description               |
|-------------------|-------------------|----|---------------------------|
| UM-01/20 (12 PCS) | R34RR-05030100103 | 20 | inclined mounting bracket |
| UM-01/25 (12 PCS) | R34RR-05030100113 | 25 | inclined mounting bracket |
| UM-01/30 (12 PCS) | R34RR-05030100123 | 30 | inclined mounting bracket |
| UM-01/40 (12 PCS) | R34RR-05030100133 | 40 | inclined mounting bracket |
| UM-01/50 (12 PCS) | R34RR-05030100143 | 50 | inclined mounting bracket |
| UM-01/70 (12 PCS) | R34RR-05030100153 | 70 | inclined mounting bracket |
| UM-01/90 (12 PCS) | R34RR-05030100163 | 90 | inclined mounting bracket |