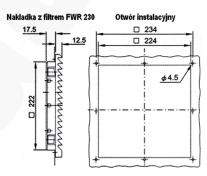

## **FEATURES & BENEFITS**

V

fan for switchgear climate control

mounting in 224x224 hole

capacity 230 m³/h

high motor durability resulting from bearings used

## **MECHANICAL DATA**

| Colour                        | RAL 7035                                                                              |
|-------------------------------|---------------------------------------------------------------------------------------|
| Housing material              | filter: self-extinguishing plastic in grey<br>colour<br>fan: aluminium alloy, plastic |
| Filter cartridge material     | self-extinguishing, nylon unwoven fabric                                              |
| Fan blade material            | plastic                                                                               |
| Noise level [dB]              | 54                                                                                    |
| Motor type                    | AC inductive                                                                          |
| Operating temperature [°C]    | -10 ÷ +55                                                                             |
| Efficiency [m³/h]             | 230                                                                                   |
| Efficiency with filter [м³/h] | 170                                                                                   |
| Mounting hole [mm]            | 224 x 224                                                                             |
|                               |                                                                                       |