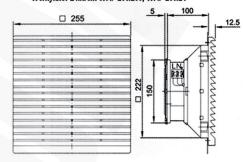

## **FEATURES & BENEFITS**

V

fan for switchgear climate control

mounting in 224x224 hole

capacity 230 m³/h

high motor durability resulting from bearings used

## **MECHANICAL DATA**

| Colour                        | RAL 7035                                                                              |
|-------------------------------|---------------------------------------------------------------------------------------|
| Housing material              | filter: self-extinguishing plastic in grey<br>colour<br>fan: aluminium alloy, plastic |
| Filter cartridge material     | self-extinguishing, nylon unwoven fabric                                              |
| Fan blade material            | plastic                                                                               |
| Noise level [dB]              | 54                                                                                    |
| Motor type                    | AC inductive                                                                          |
| Operating temperature [°C]    | -10 ÷ +55                                                                             |
| Efficiency [m³/h]             | 230                                                                                   |
| Efficiency with filter [м³/h] | 170                                                                                   |
| Mounting hole [mm]            | 224 x 224                                                                             |
|                               |                                                                                       |