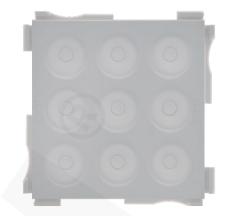

## Insert, 68x68 mm, FL 21W13 type

| Material             | polypropylene reinforced with<br>glass fibre and TPE elastomer,<br>halogen-free |
|----------------------|---------------------------------------------------------------------------------|
| Operating temp. [°C] | -20 ÷ +125                                                                      |
| Assembly             | With snap-fasteners for FL 21R frame                                            |
| Cable diameter [mm]  | 9x7÷14 mm                                                                       |