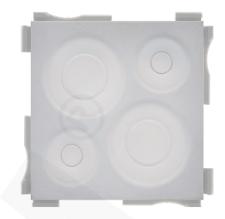

## Insert, 68x68 mm, FL 21W14 type

| Material             | polypropylene reinforced with glass fibre and TPE elastomer, halogen-free |
|----------------------|---------------------------------------------------------------------------|
| Operating temp. [°C] | -20 ÷ +125                                                                |
| Assembly             | With snap-fasteners for FL 21R frame                                      |
| Cable diameter [mm]  | 2x20÷30 mm<br>2x10÷20 mm                                                  |
|                      |                                                                           |